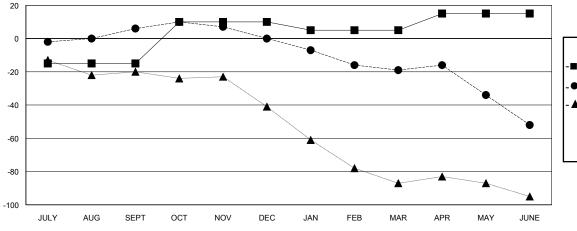

## GOALS AND ACTUAL MEMBERS CUMULATIVE

| -=-   | MEMBER GROWTH NET GOAL        |
|-------|-------------------------------|
| -•-   | MEMBER GROWTH ACTUAL          |
| - 🛦 - | - LAST YEAR MEMBERSHIP ACTUAL |
|       |                               |
|       |                               |
|       |                               |