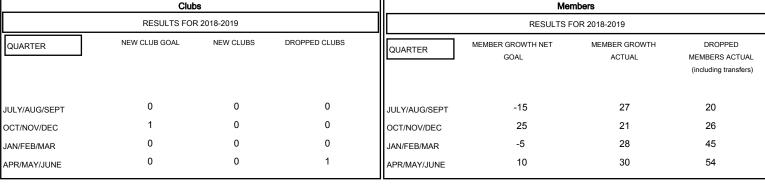

## MONTHLY MEMBERSHIP PROGRESS REPORT

District 18 N

Results as of: 06/30/2019

## GMT: OPEN LOCATION GEORGIA GMT CA Clubs Members



## GOALS AND ACTUAL NEW CLUBS CUMULATIVE



## GOALS AND ACTUAL MEMBERS CUMULATIVE



| -=-   | MEMBER GROWTH NET GOAL        |
|-------|-------------------------------|
| -•-   | MEMBER GROWTH ACTUAL          |
| - 🛦 - | - LAST YEAR MEMBERSHIP ACTUAL |
|       |                               |
|       |                               |
|       |                               |

| DROPPED CLUBS: 1 |     |  |  |
|------------------|-----|--|--|
| DROPPED MEMBERS  |     |  |  |
| DROPPED MEMBERS  |     |  |  |
| DECEASED         | 19  |  |  |
| CLUB CANCELLED   | 0   |  |  |
| OTHER            | 126 |  |  |
| TOTAL            | 145 |  |  |

| 28 CLUBS OF 59 ADDED 1 OR MORE | GENDER DIST     | RIBUTION        |
|--------------------------------|-----------------|-----------------|
| NEW MEMB